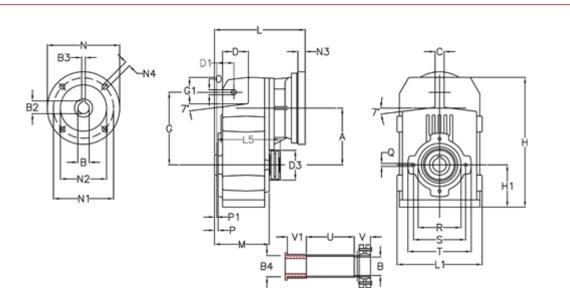

## **Measures**

| A = 125.00 | D1 = 40.0 | 15 = 182.0  | P1                                  | = 3.0   | V = 41  |
|------------|-----------|-------------|-------------------------------------|---------|---------|
| B = 25     | d3 = 83   | M = 120.0   | Q                                   | = M8x15 | V1 = 48 |
| B1 = 19    | G = 160   | N = 200     | R                                   | = 95    |         |
| B2 = 21.8  | G1 = 58.0 | N1 = 165    | S                                   | = 115   |         |
| B3 = 6     | H = 286.0 | N2 = 130    | Т                                   | = 140   |         |
| B4 = 25    | H1 = 92.5 | N4 = M10x20 | Tightening torque Nm adapter bushin | g = 6.0 |         |
| C = 20     | L = 217.0 | O = 11      | Tightening torque Nm shrink disc    | = 7.0   |         |
| D = 57.0   | L1 = 188  | P = 5.0     | U                                   | = 104.5 |         |
|            |           |             |                                     |         |         |